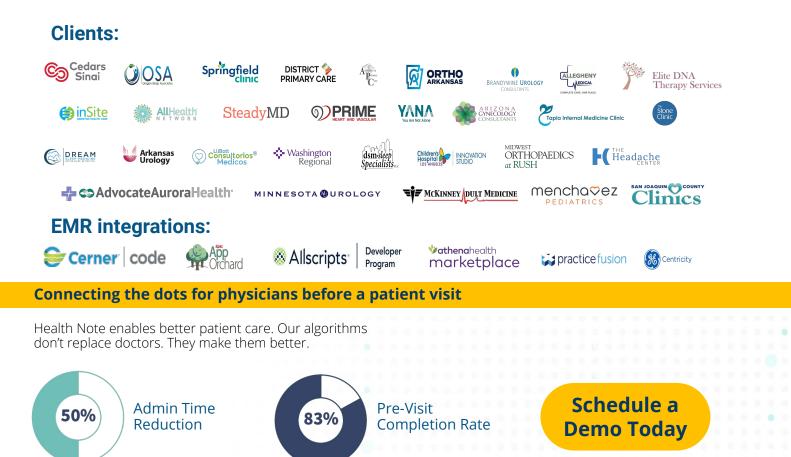

## Join 100+ clinics on multiple EMRs that deeply integrate with Health Note

www.healthnote.com